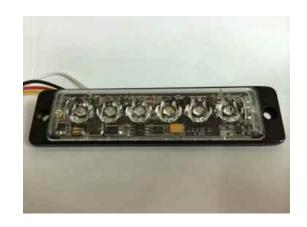

## **Technical Information Sheet**

Part No. 0-441-05

Ultra high intensity Red 6 x 3W LED flush warning light. 12/24volt unit with 20 programmable flash sequences. Two bolt fixing. IP68.

CE, ECE R65 Class 1 and SAE Class 1 approved.

### **Specification**

Type Ultra high intensity LED

Colour Red
Number of LEDs 6 x 3 watt
Voltage 12/24 volt dc

Current 0.70 amps at 12volts

Flash patterns 20

Base Aluminium Operating temperature -20C - +50C