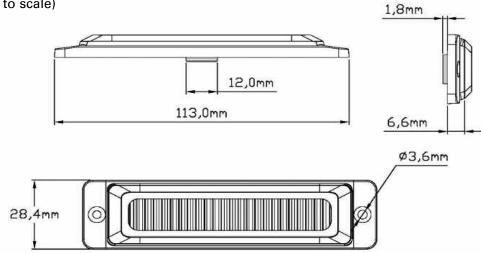

## Technical Drawing (not to scale)

Protection IP68 Weight 40g

Dimensions I 113 x w 28.4 x h 9mm

Compliance CE, ECE R65 Class 1, SAE Class 1

The information contained in this document is correct to the best of our knowledge at the time of printing. However, specifications may change at any time without notice.